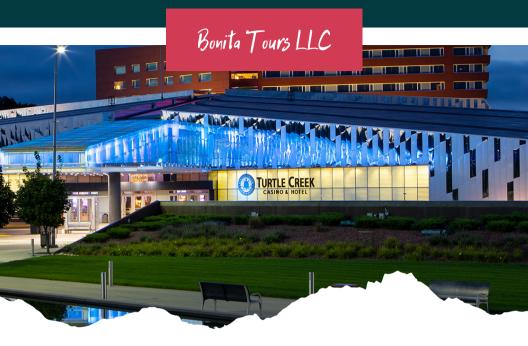

## **BOONE'S & TURTLE CREEK CASINO**

Enjoy a day in Northern Michigan! Place your bets at Turtle Creek, Northern Michigan's most popular casino.

Enjoy Boone's Long Lake Inn's legendary dinner with your choice of Prime Rib, Grilled Chicken Breast or Norwegian Salmon.

Try out your luck and explore all that Northern Michigan has to offer!