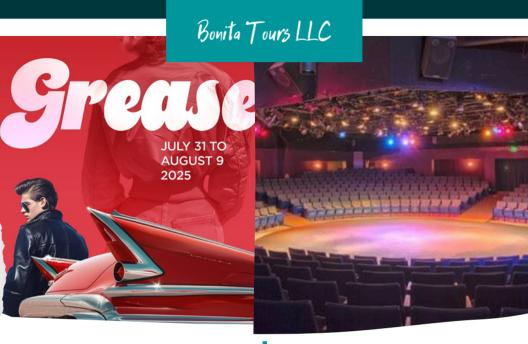

## WAGON WHEEL THEATRE

See the show Grease!

Get ready to rock-n-roll with Rydell High's senior class of 1959, ducktailed, hot-rodding "Burger Palace Boys" and their gum-snapping, hipshaking "Pink Ladies" in bobby sox and pedal pushers, evoking the look and sound of the 1950s in this rollicking musical.